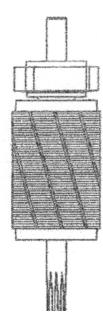

## SUBJECT: ARMITURE ASSY. FOR CAROUSEL DRIVE MOTOR MODELS 427 & 429

In response to several requests, the armature assembly (see picture below) for the carrousel drive motor is now available as a replacement part. The part number for this assembly is 429-7010. The price of this part is \$23.00.